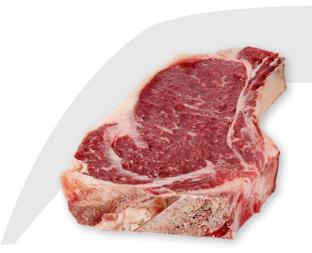

#### High-quality beef for grilling

Meat of our special brands (e.g. GeRu SIMMENTAL select) in the various categories (young bull, heifer, cow) is qualified by the following parameters:

- Very good marbling
- Light meat colour
- Good and moderate fat cap
- Weight

#### Meat for roasting and boiling

Meat for roasting and boiling is also selected according to fat and meat colour, fat cap, portioning and weight. Meat for roasting and boiling needs to be firm and delicately marbled.