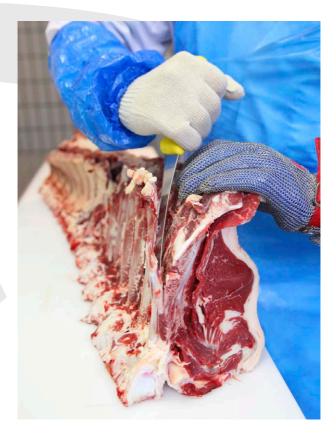

#### High-quality beef for grilling

Meat of our special brands (e.g. GeRu SIMMENTAL select) in the various categories (young bull, heifer, cow) is qualified by the following parameters:

- Very good marbling
- Light meat colour
- Good and moderate fat cap
- Weight

#### Meat for roasting and boiling

Meat for roasting and boiling is also selected according to fat and meat colour, fat cap, portioning and weight. Meat for roasting and boiling needs to be firm and delicately marbled.

Parts for commercial and industrial processing In accordance with customer demands, customized qualities, cuts and weight classes are the basis for inclusion in our "PREMIUM – Programme".

**GeRu HandelsgmbH** specializes in trade, processing and sorting of beef.